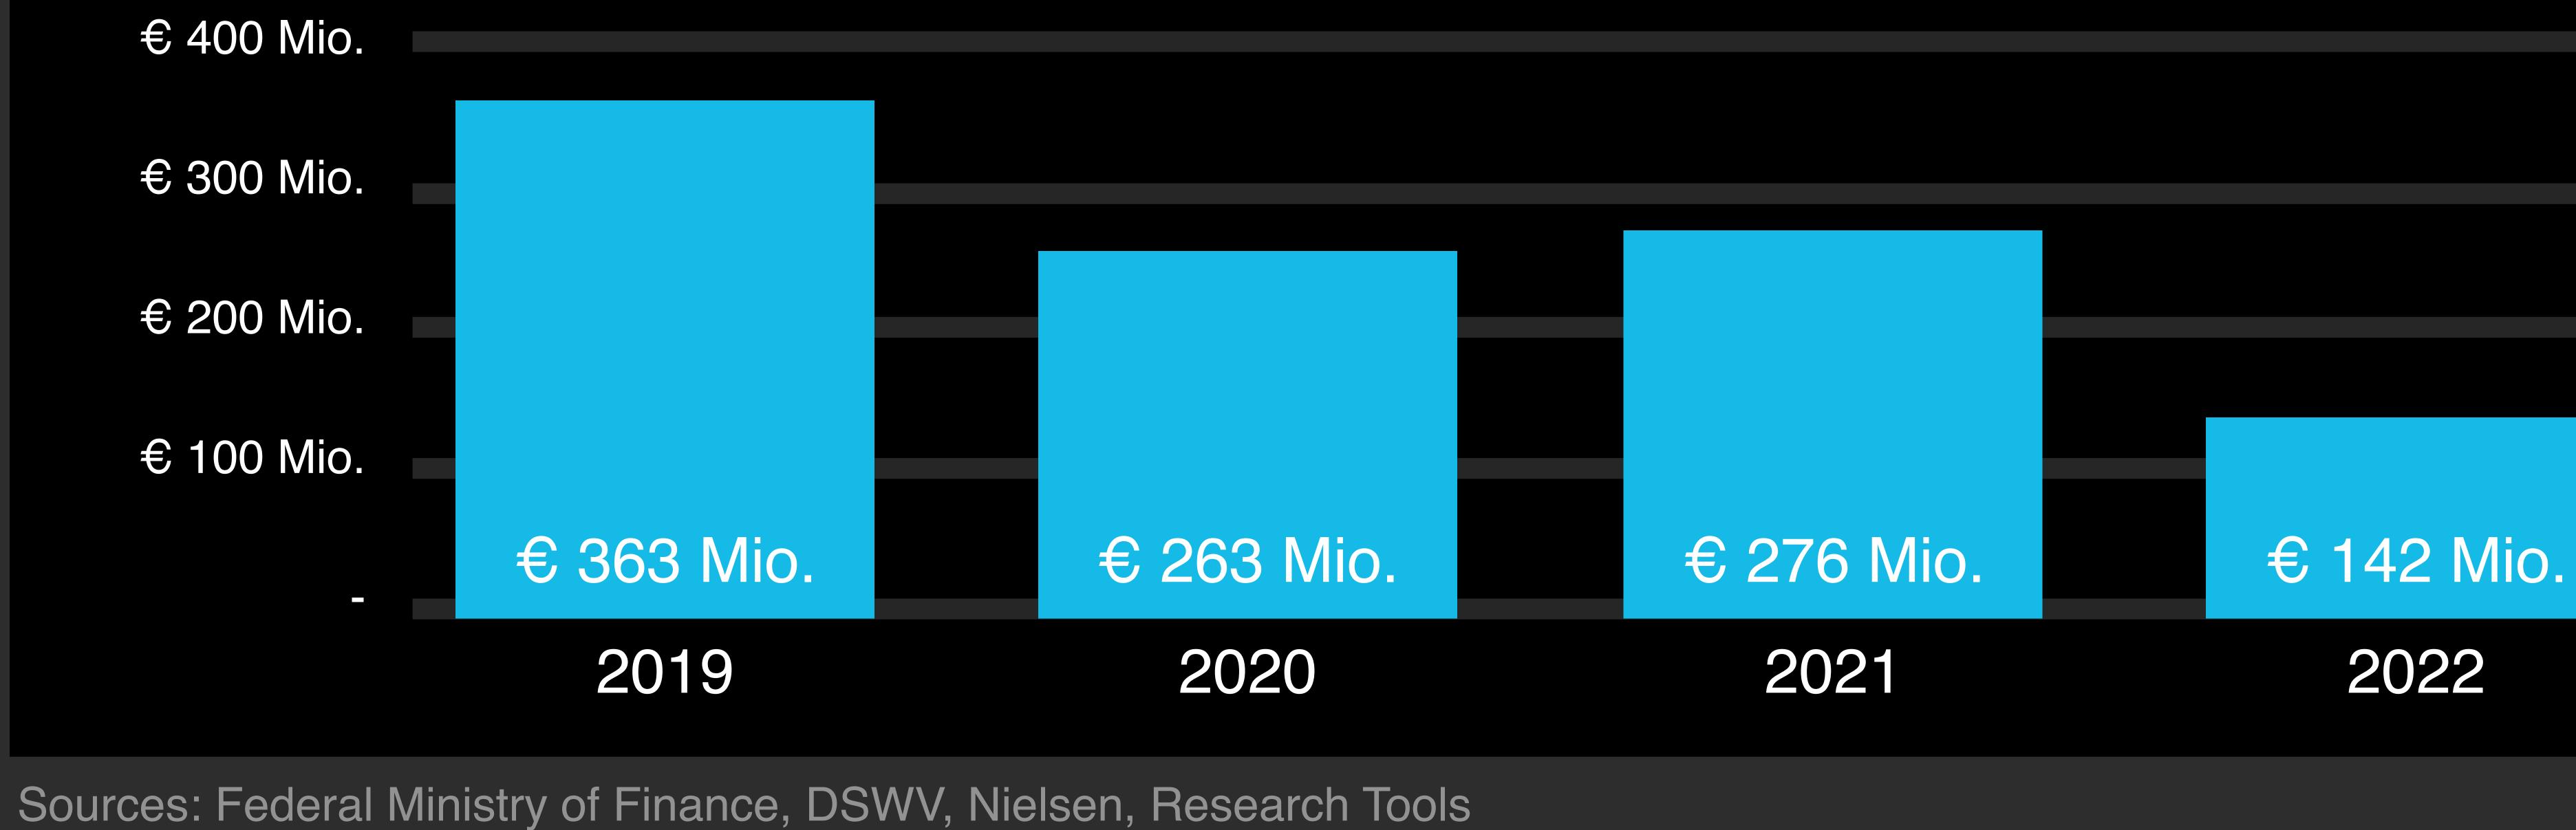

Partners

Edircash

sportradar

## **DSWV** Members and Partners







































| stakes and taxes |                                |                                     |               |  |
|------------------|--------------------------------|-------------------------------------|---------------|--|
|                  | total sports<br>betting stakes | <i>betting taxes</i><br><i>paid</i> | YoY<br>change |  |
| <b>2022</b>      | € 8.2 bn                       | €433 m                              | -13 %         |  |
| <i>2021</i>      | £ 9.4 bn                       | €470 m                              | +21 %         |  |
| <i>2020</i>      | € 7.8 bn                       | € 389 m                             | -16 %         |  |

### advertisement spendings



## **Sports Betting in Germany**



### number of licences







### 50 Mio. 40 Mio. 30 Mio. 20 Mio. 10 Mio.



### Jan21



Source: Federal Ministry of Finance

## The cost of regulation

### tax revenue trends







Jul23





## **Betting Programme**







## **DSWV** Advertising

### TopBonus







## **DSWV** Strict limitations







## **Calls for an advertising ban**

















### ECONOMY AND MARKET





underdeveloped gambling market with big potential

## Opportunities





economically biggest European market with resilient economy



### liberalised market after long decision making process







shape new market through association

### German Sports Betting Association