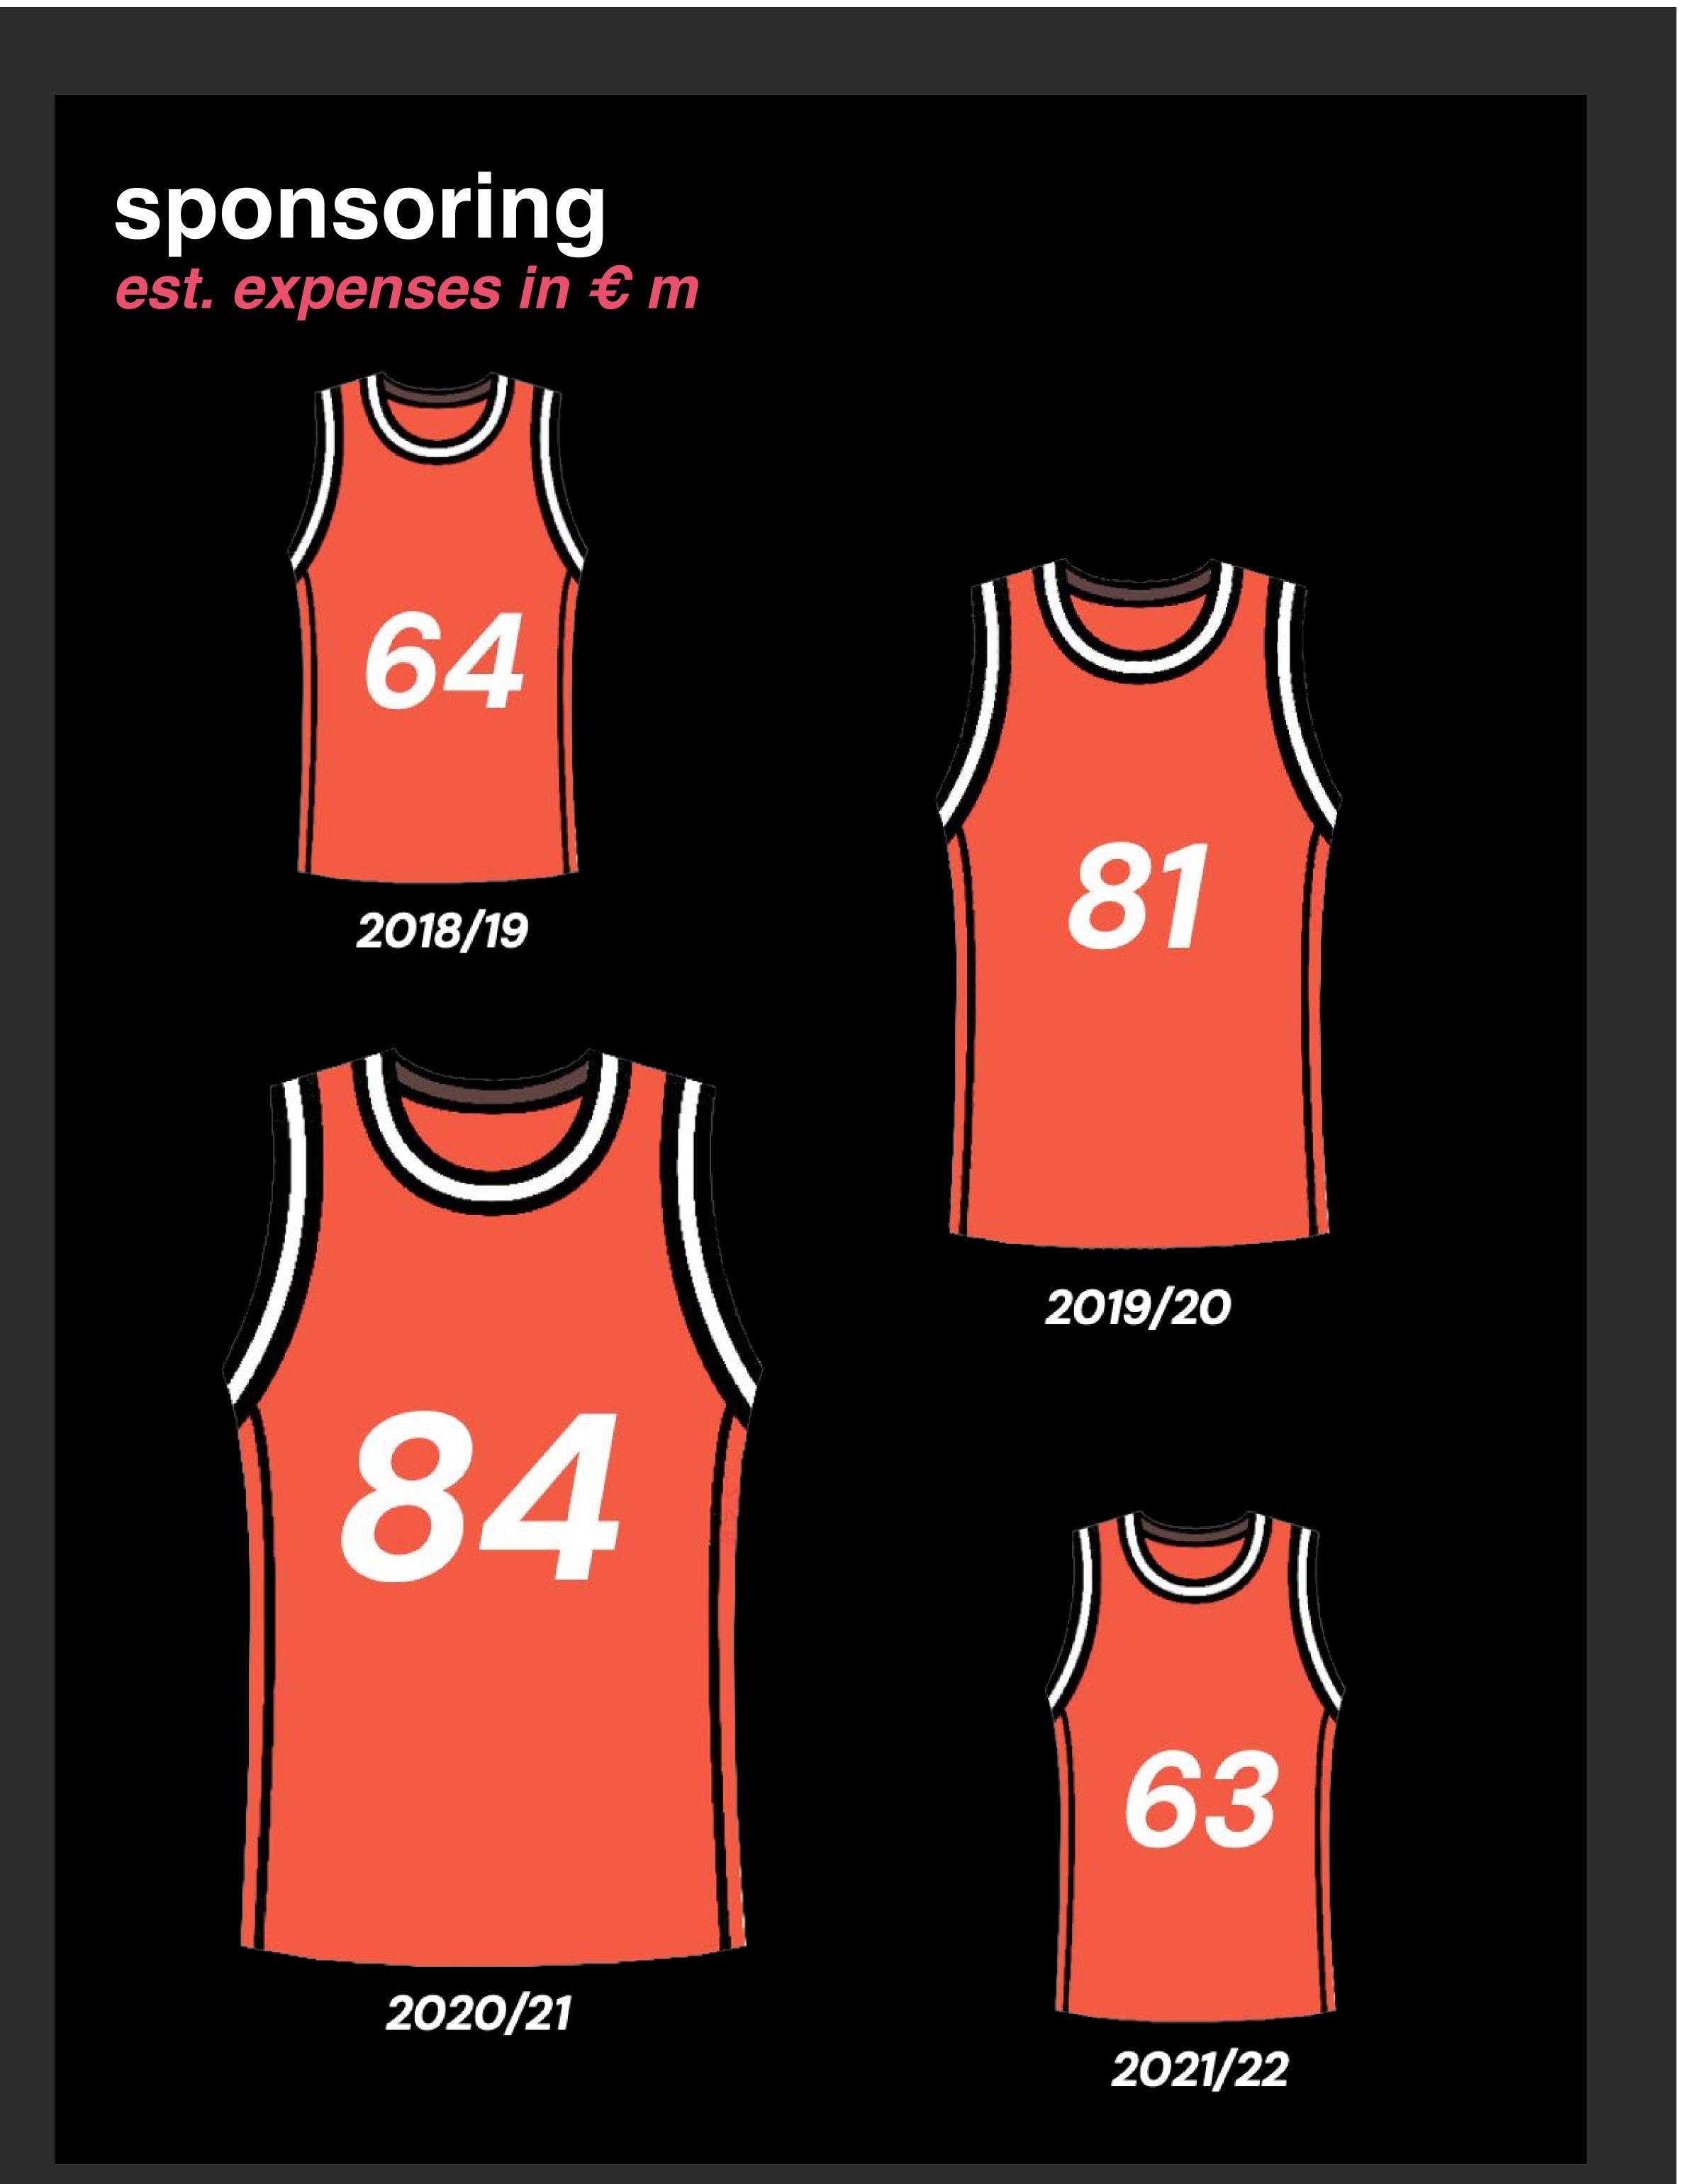

| stakes and taxes |                                |                                     |               |  |
|------------------|--------------------------------|-------------------------------------|---------------|--|
|                  | total sports<br>betting stakes | <i>betting taxes</i><br><i>paid</i> | YoY<br>change |  |
| <b>2022</b>      | € 8.2 bn                       | €433 m                              | -13 %         |  |
| <i>2021</i>      | £ 9.4 bn                       | €470 m                              | +21 %         |  |
| <i>2020</i>      | € 7.8 bn                       | € 389 m                             | -16 %         |  |

### advertisement spendings



## **Sports Betting in Germany**



### number of licences







### 50 Mio. 40 Mio. 30 Mio. 20 Mio. 10 Mio.



### Jan21



Source: Federal Ministry of Finance

## The cost of regulation

### tax revenue trends







Jul23





## **Betting Programme**







## **DSWV** Advertising

### TopBonus







## **DSWV** Strict limitations







## **Calls for an advertising ban**

















### ECONOMY AND MARKET





underdeveloped gambling market with big potential

## Opportunities





economically biggest European market with resilient economy



### liberalised market after long decision making process







shape new market through association

### German Sports Betting Association