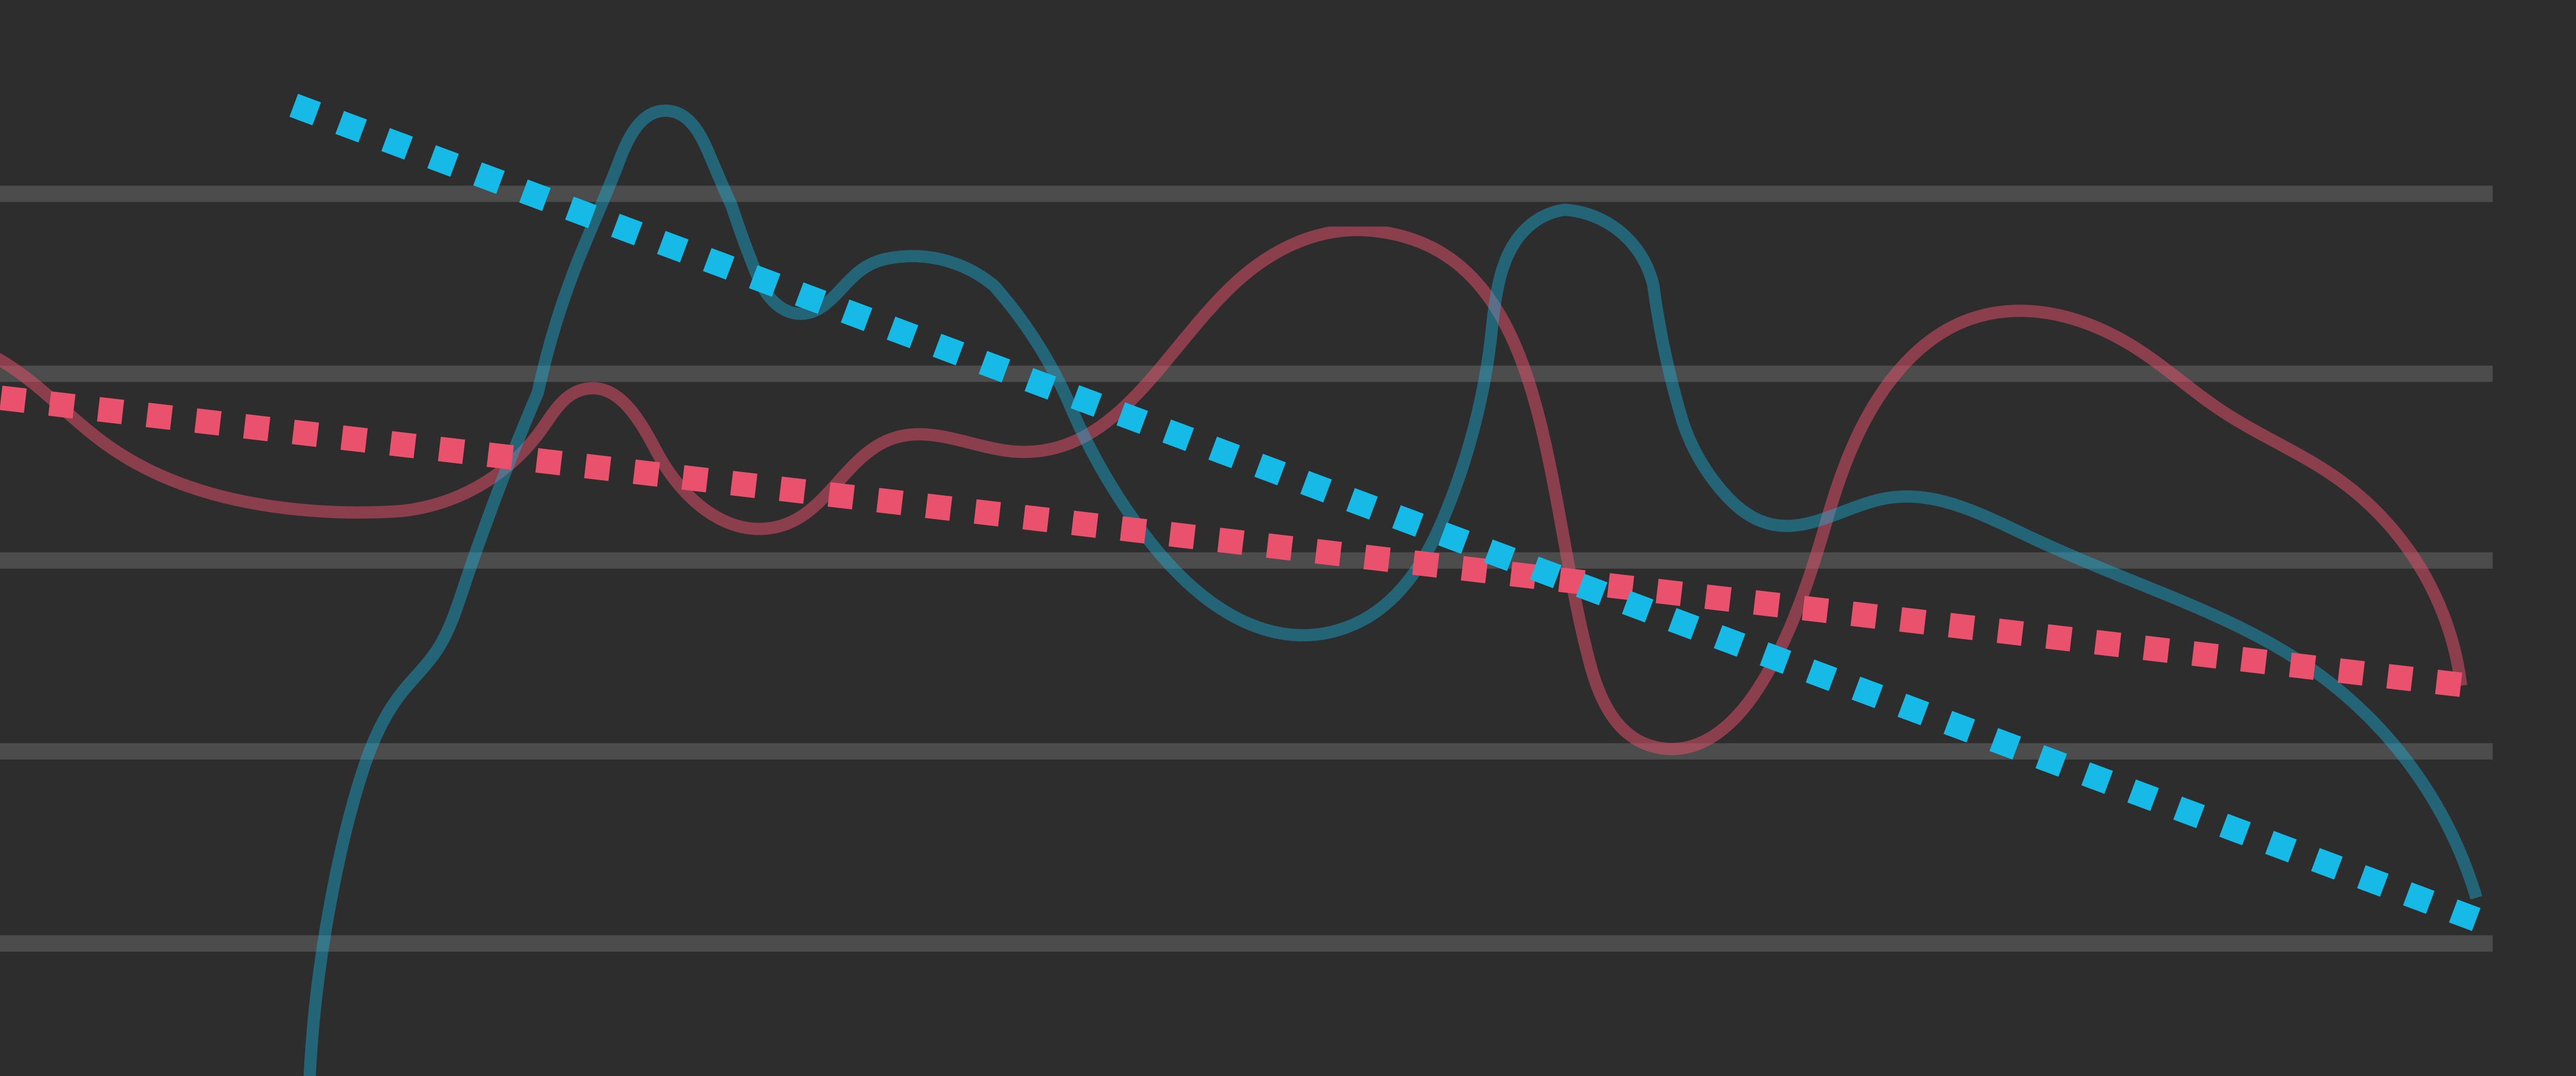

------------------|--------------------------------|-------------------------------------|---------------|--|
|                  | total sports<br>betting stakes | <i>betting taxes</i><br><i>paid</i> | YoY<br>change |  |
| <b>2022</b>      | € 8.2 bn                       | €433 m                              | -13 %         |  |
| <i>2021</i>      | £ 9.4 bn                       | €470 m                              | +21 %         |  |
| <i>2020</i>      | € 7.8 bn                       | € 389 m                             | -16 %         |  |

### advertisement spendings



## **Sports Betting in Germany**



### number of licences







### 50 Mio. 40 Mio. 30 Mio. 20 Mio. 10 Mio.



### Jan21



Source: Federal Ministry of Finance

## The cost of regulation

### tax revenue trends







Jul23





## **Betting Programme**







## **DSWV** Advertising

### TopBonus







## **DSWV** Strict limitations







## **Calls for an advertising ban**

















### ECONOMY AND MARKET





underdeveloped gambling market with big potential

## Opportunities





economically biggest European market with resilient economy



### liberalised market after long decision making process







shape new market through association

### German Sports Betting Association