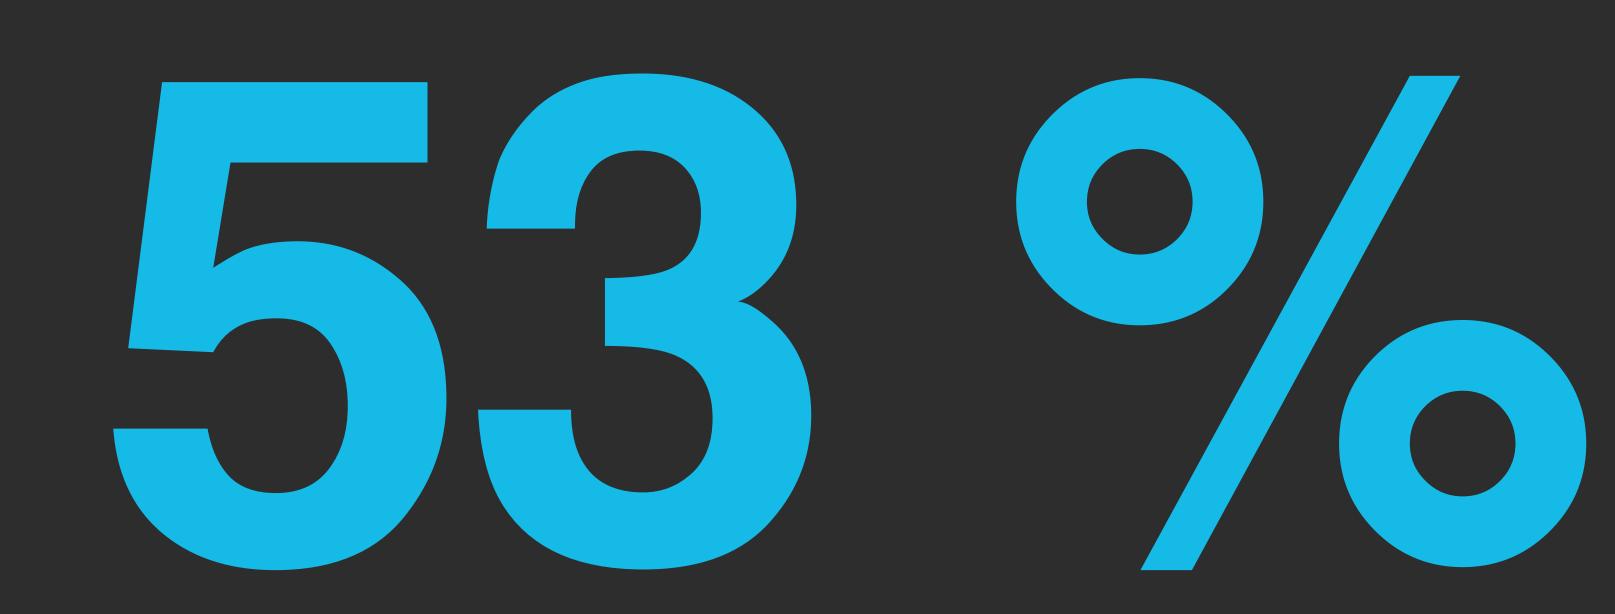

## **DSWV** Members and Partners

| stakes and taxes |                                |                                     |               |  |
|------------------|--------------------------------|-------------------------------------|---------------|--|
|                  | total sports<br>betting stakes | <i>betting taxes</i><br><i>paid</i> | YoY<br>change |  |
| <b>2022</b>      | € 8.2 bn                       | €433 m                              | -13 %         |  |
| <i>2021</i>      | £ 9.4 bn                       | €470 m                              | +21 %         |  |
| <i>2020</i>      | € 7.8 bn                       | € 389 m                             | -16 %         |  |