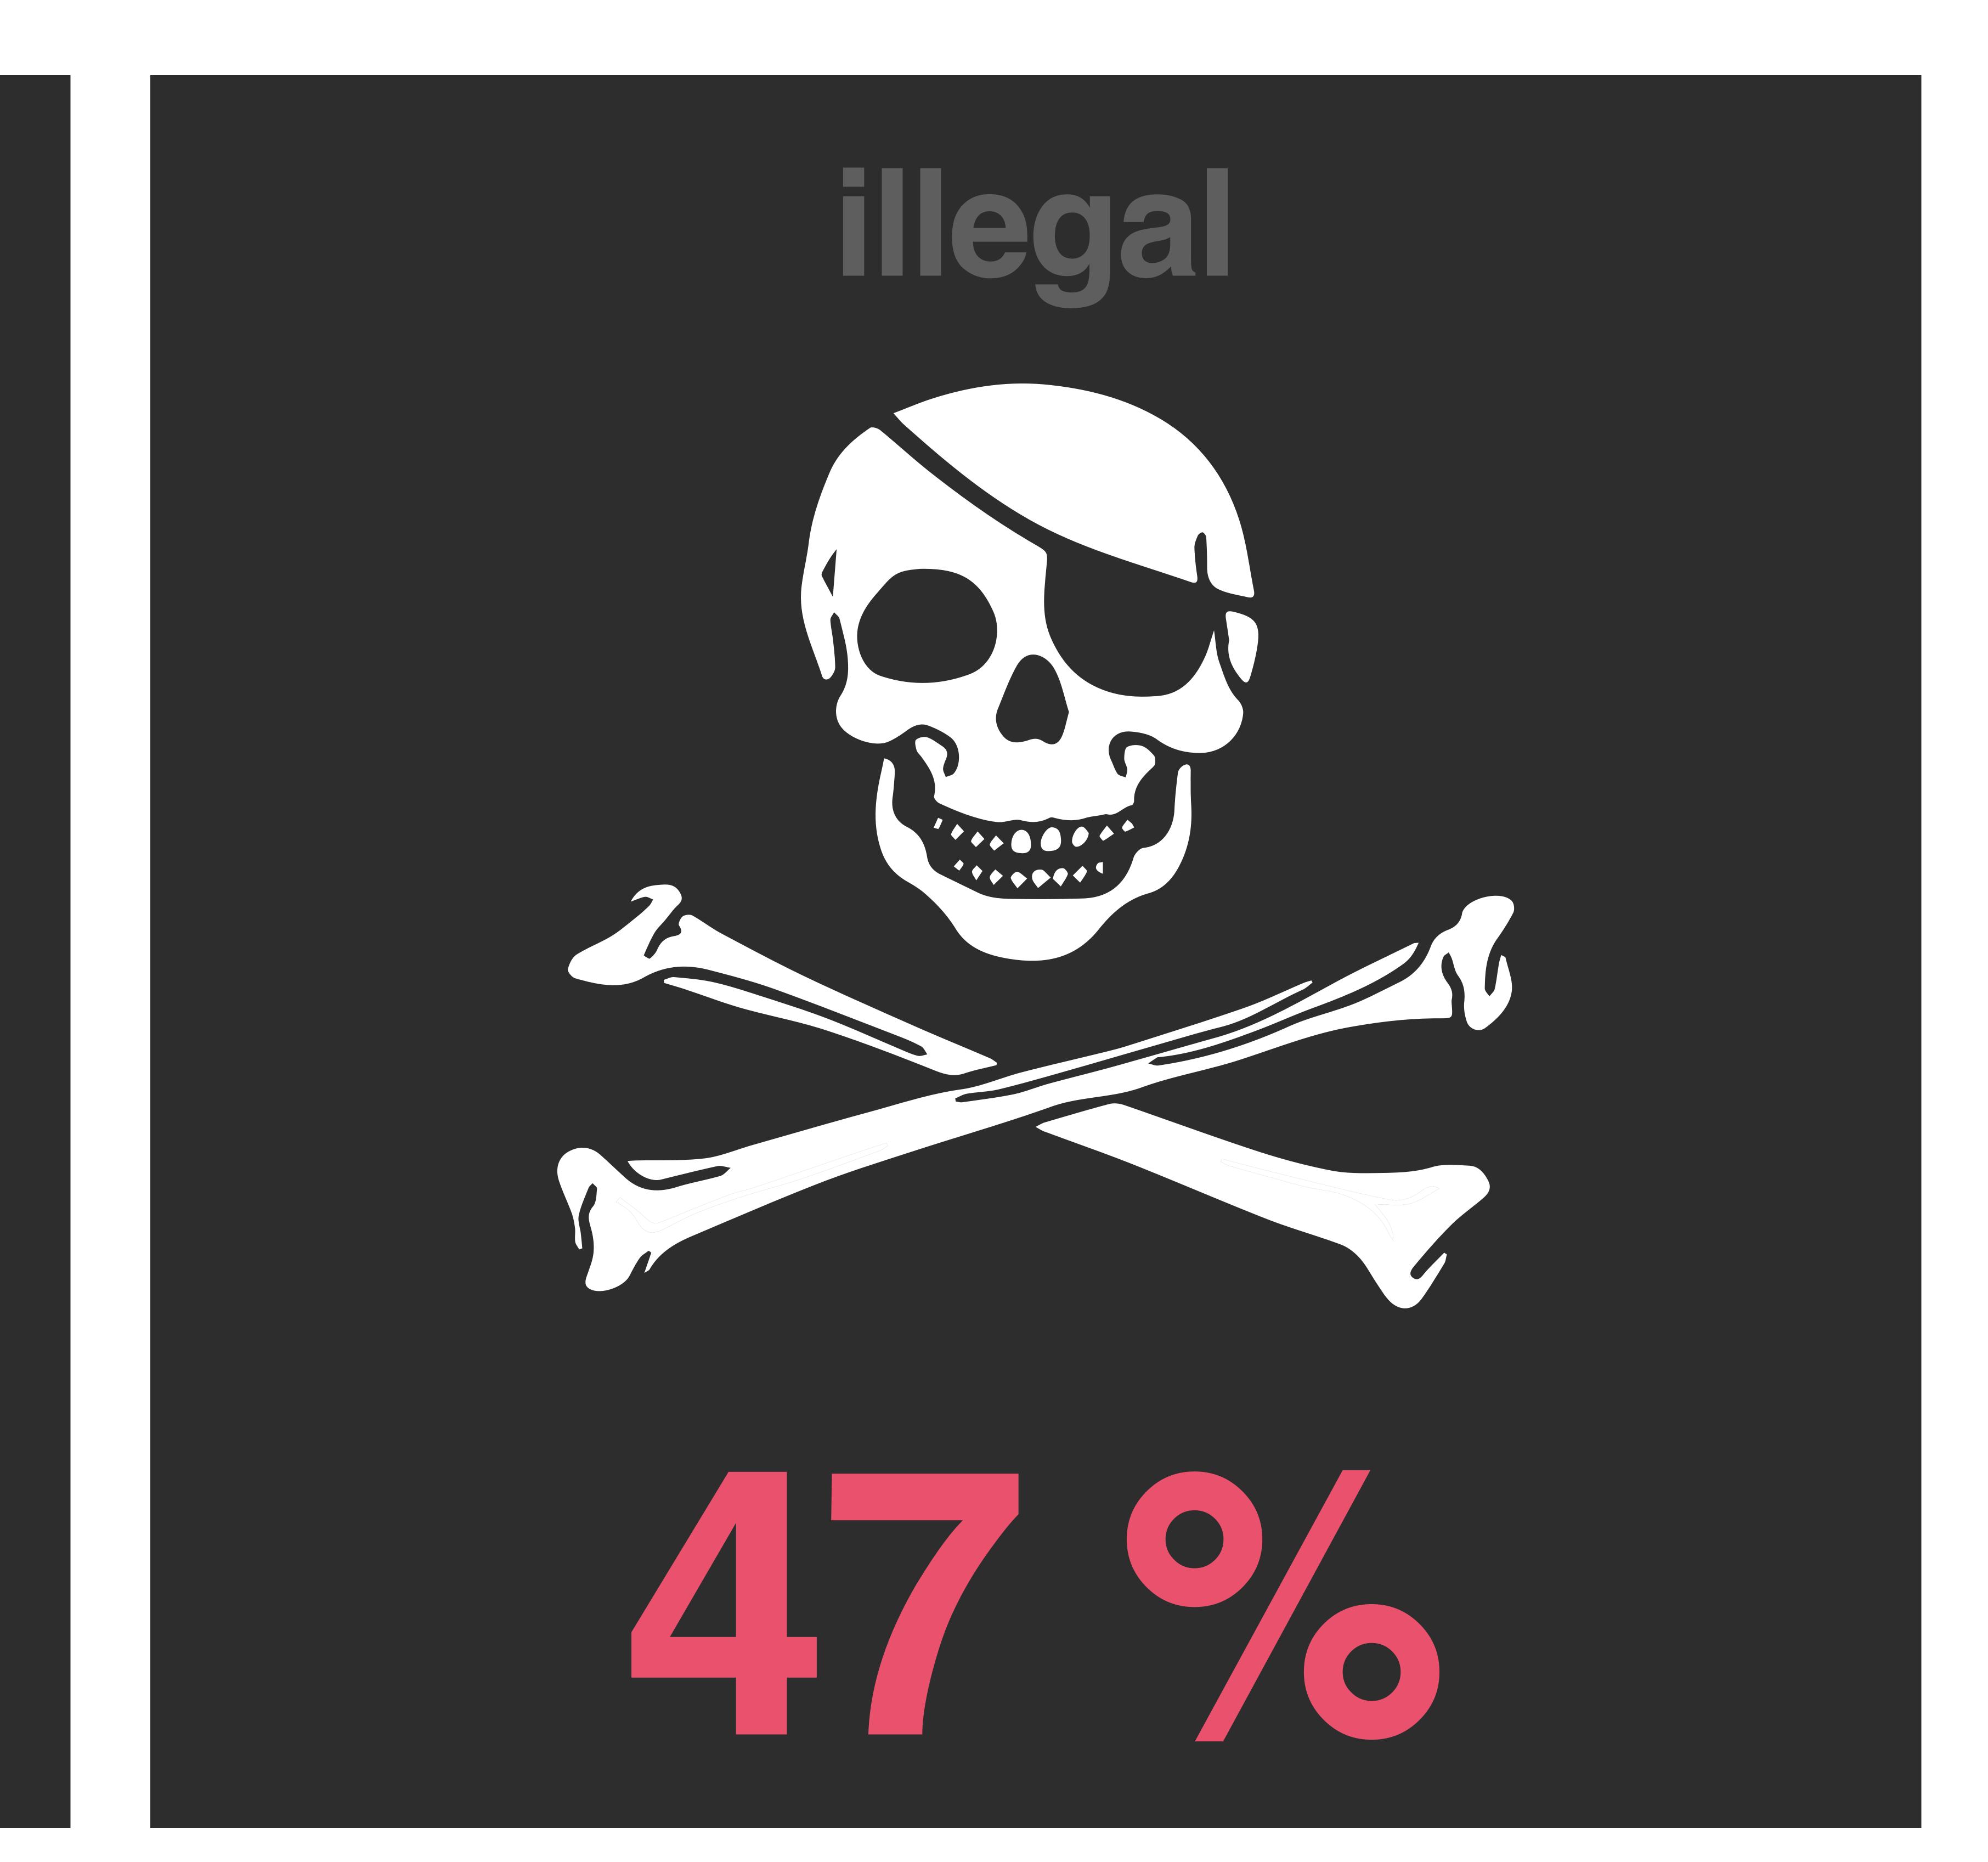

## **DSWV** Members and Partners

| stakes and taxes |                                |                                     |               |  |
|------------------|--------------------------------|-------------------------------------|---------------|--|
|                  | total sports<br>betting stakes | <i>betting taxes</i><br><i>paid</i> | YoY<br>change |  |
| <b>2022</b>      | € 8.2 bn                       | €433 m                              | -13 %         |  |
| <i>2021</i>      | £ 9.4 bn                       | €470 m                              | +21 %         |  |
| <i>2020</i>      | € 7.8 bn                       | € 389 m                             | -16 %         |  |