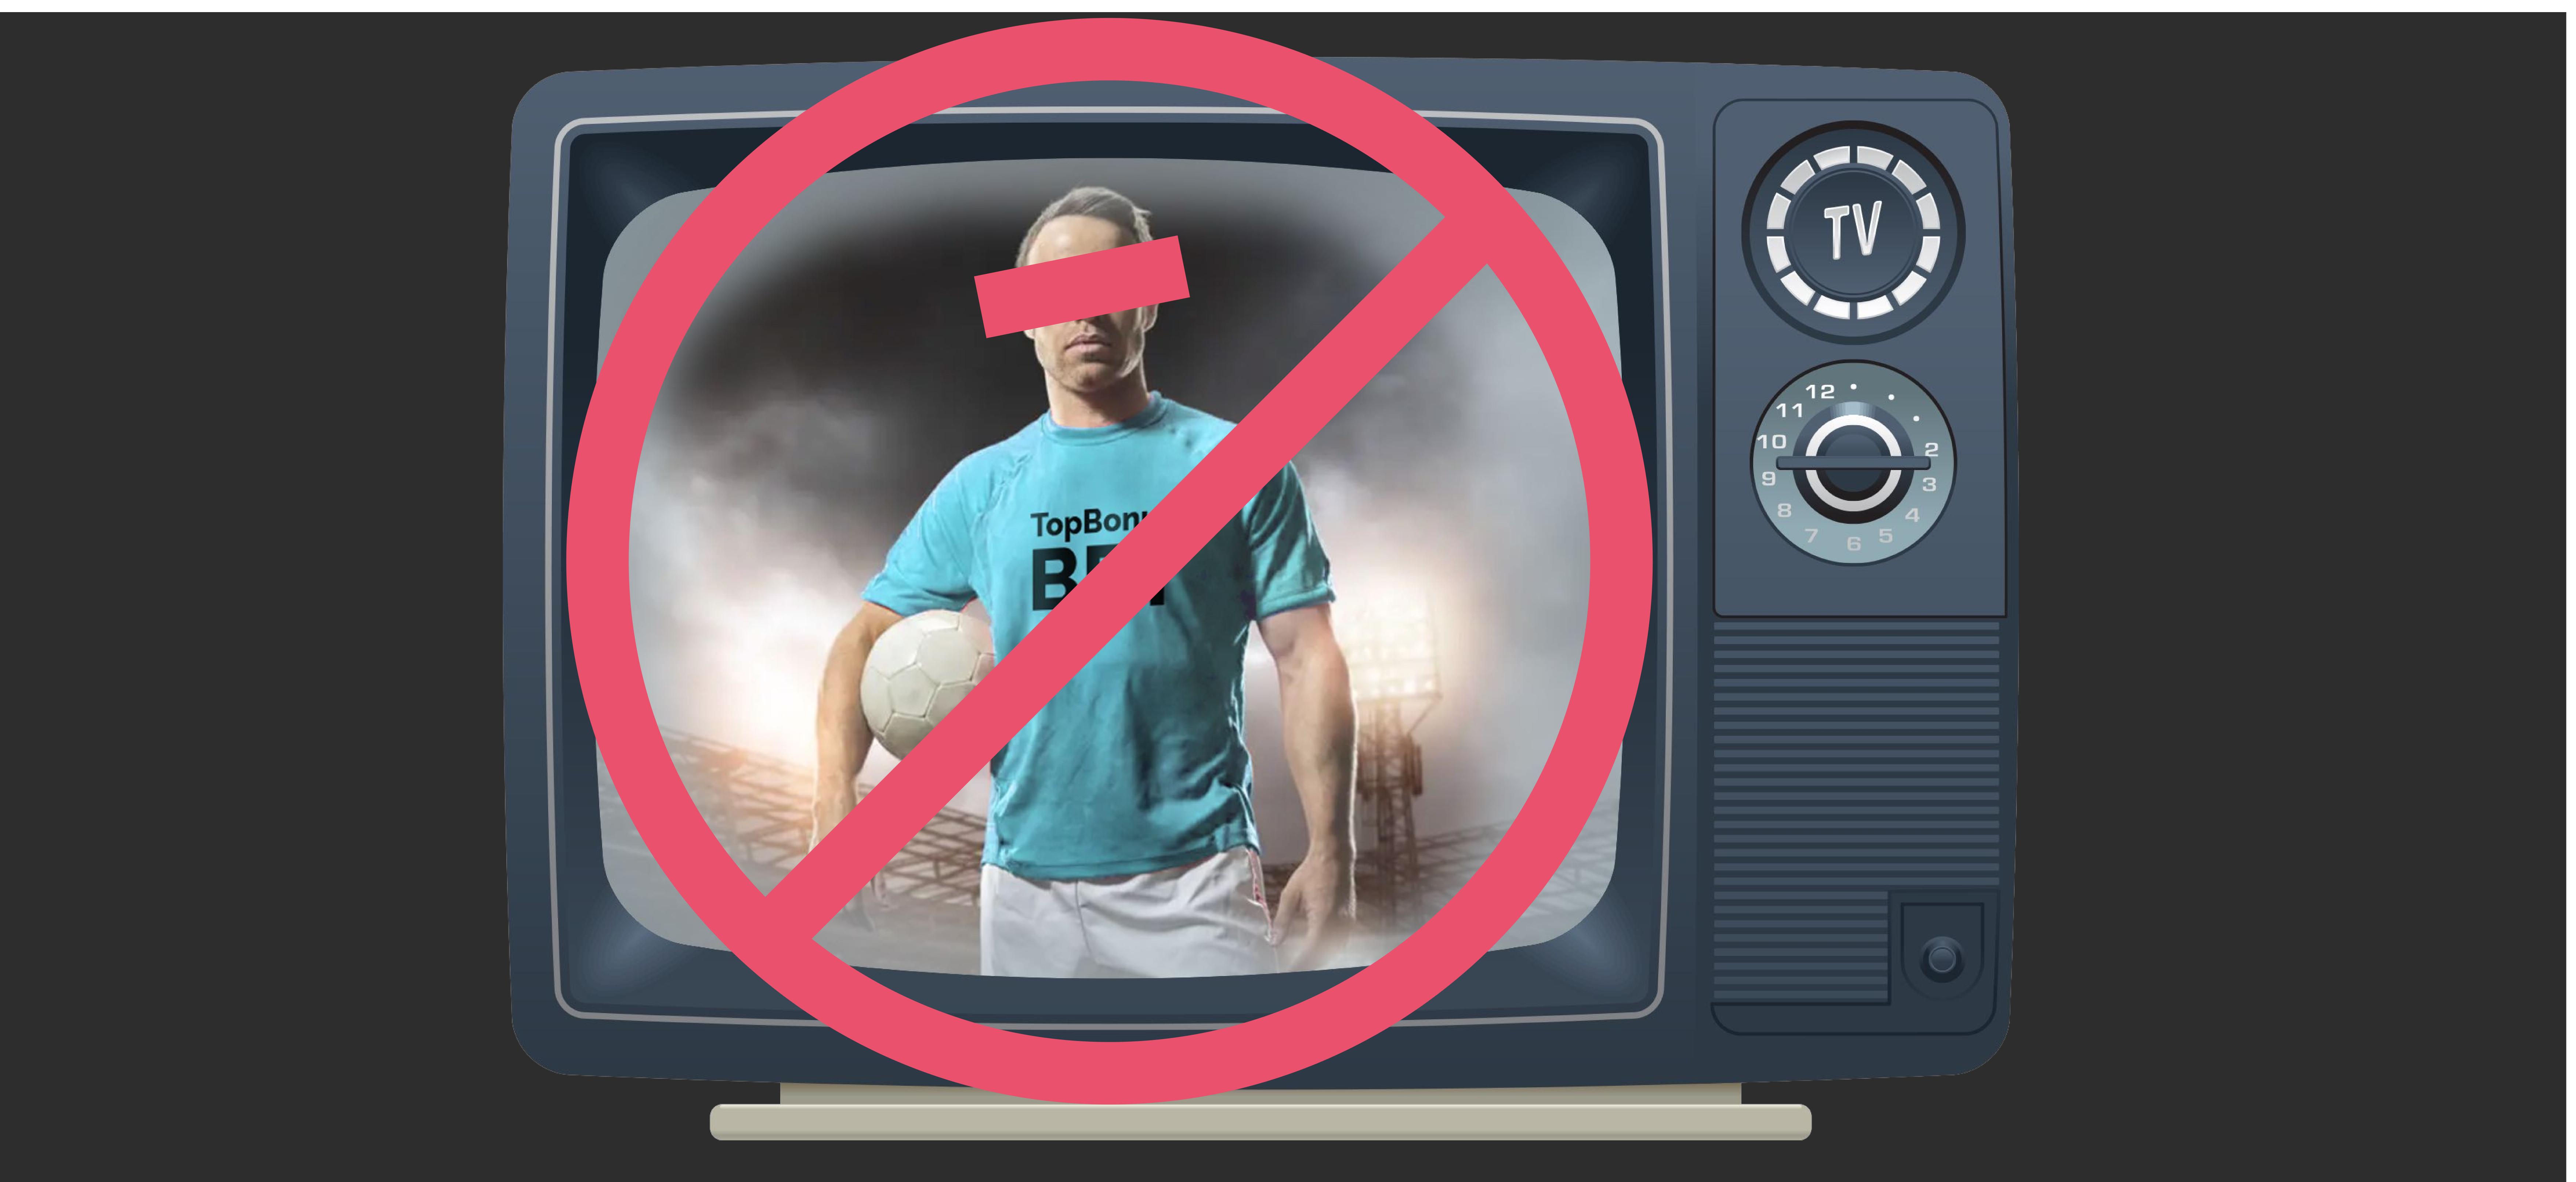

total sports<br>betting stakes | <i>betting taxes</i><br><i>paid</i> | YoY<br>change |  |
| <b>2022</b>      | € 8.2 bn                       | €433 m                              | -13 %         |  |
| <i>2021</i>      | £ 9.4 bn                       | €470 m                              | +21 %         |  |
| <i>2020</i>      | € 7.8 bn                       | € 389 m                             | -16 %         |  |

### advertisement spendings



## **Sports Betting in Germany**



### number of licences







### 50 Mio. 40 Mio. 30 Mio. 20 Mio. 10 Mio.



### Jan21



Source: Federal Ministry of Finance

## The cost of regulation

### tax revenue trends







Jul23





## **Betting Programme**







## **DSWV** Advertising

### TopBonus







## **DSWV** Strict limitations







## **Calls for an advertising ban**

















### ECONOMY AND MARKET





underdeveloped gambling market with big potential

## Opportunities





economically biggest European market with resilient economy



### liberalised market after long decision making process







shape new market through association

### German Sports Betting Association